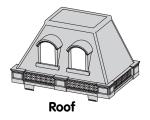

## **Assembly**

- Grasp the latches and open the back of dollhouse **4**.
- Lower the sides 3.
- Lower the "patio" **©**.

• "Snap" the roof to the top of the dollhouse.